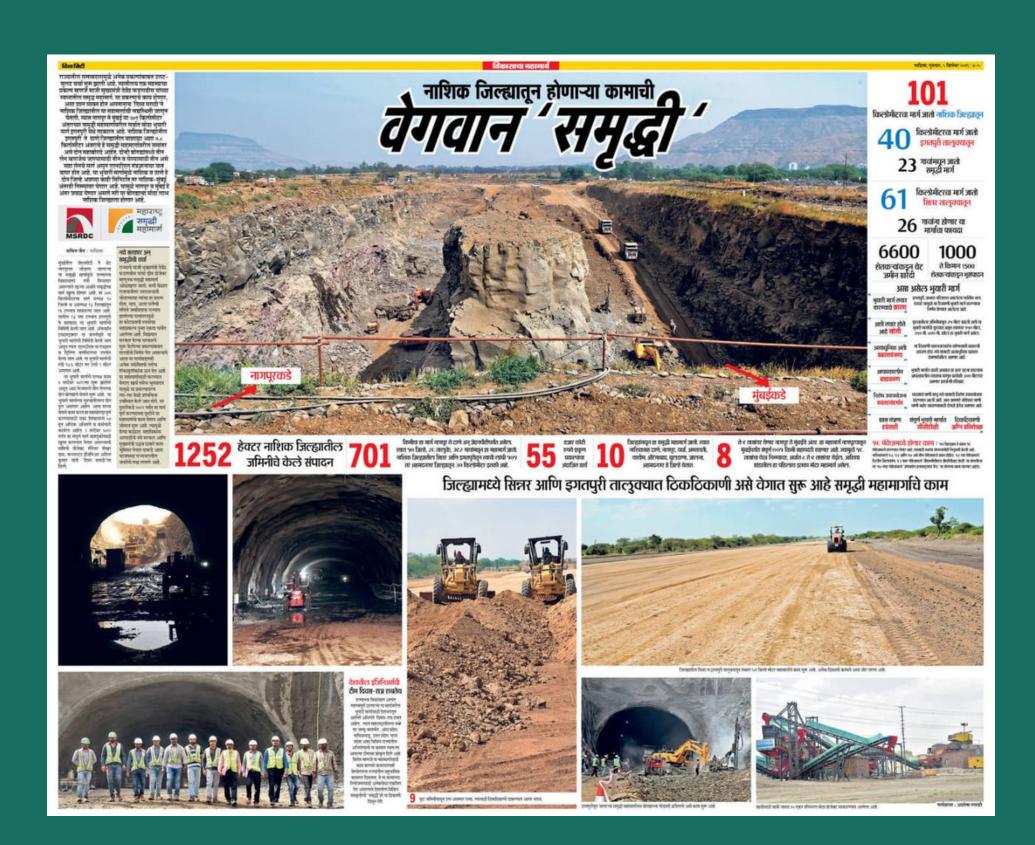

## In The News

8E,000 d

८२ फुटांपास्न जिमनीखाली मार्गाची

१३१२ फुटांपर्यंत भुयारी मार्गाची खोर्ल

१० जिल्हे, २६ तालुके व ३९० गावांतून जाए

यामुळे चर्चेत : ठाकरे सरकारने आधीच

■ ४६,००० कोटी प्रकल्पासाठी खर्च

७०० किमीचा आहे. यामुळे मुंबई-नागपूर हा

प्रवास ८ तासांवर येईल. औरंगाबादवरून मुंबई

फेरआढावा घेण्याची घोषणा केली होती. मात्र आता

४०० किमी विदर्भात लांबी

🍃 १६० किमी मराठवाङ्यात

१४० किमी उर्वरित राज्यात

फक्त ४ तासांत पोहोचता येईल.