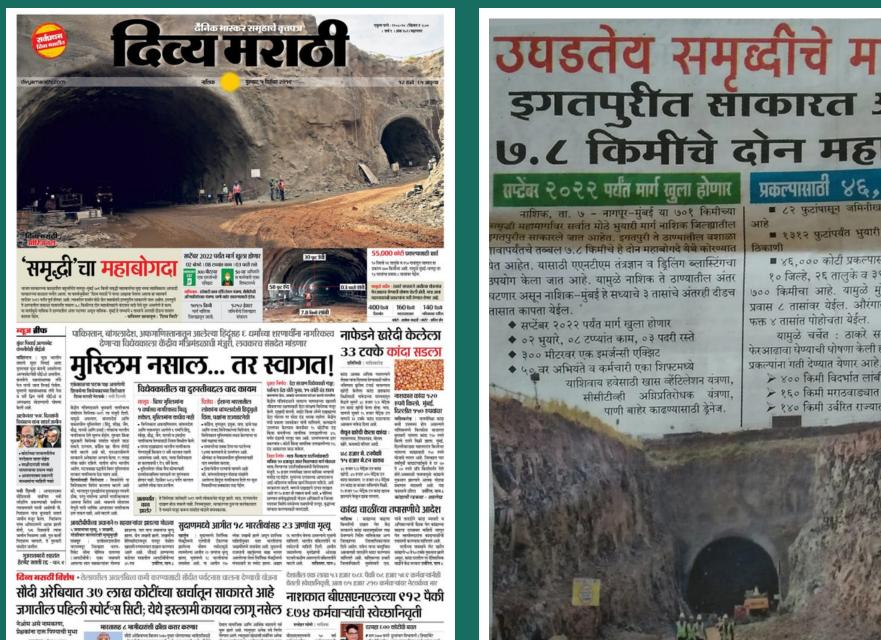

## Actual Site Photos

SAMRUDDHI EXPRESSWAY

# Actual Site Photos

# Highlights Of Samruddhi Expressway

- A super communication expressway connecting Nagpur to Mumbai and the hinterland of Maharashtra with the port in Mumbai and the multi-modal cargo hub in Nagpur.
- Expected Date of Completion: October 2021
- Travel time to reduce by 1/3rd
- Will provide a growth impetus to the 24 districts along the Mahamarg.
- Igatpuri will benefit from an influx of Tourists due to the connectivity with different districts.
- Igatpuri and surrounding areas also have potential for warehousing and other allied businesses connecting Mumbai & Nagpur.