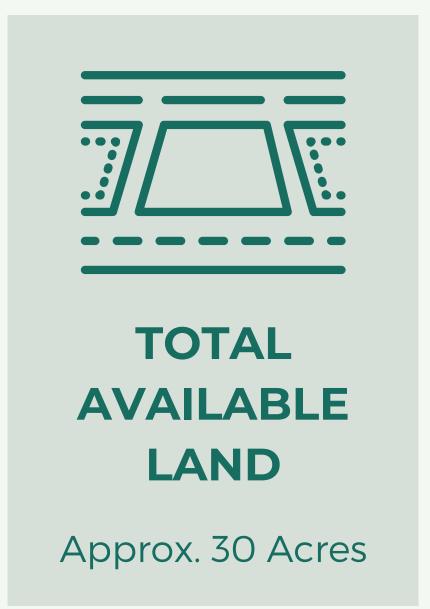

# Why Invest in Igatpuri?

## TOURISM EPICENTER OF MAHARASHTRA





## PERFECTLY POSITIONED BETWEEN MUMBAI, NASHIK & SHIRDI

RAILWAY CONNECTIVITY VIA MUMBAI, NASHIK & IGATPURI JUNCTION





ROAD CONNECTIVITY VIA
SAMRUDDHI & NH3

FLIGHT CONNECTIVITY VIA MUMBAI, NASHIK & SHIRDI AIRPORTS



#### Project Details









### Project Highlights



4 SIDE COMPOUND WALL



INTERNAL WBM ROADS



STREET LIGHTS



AMPLE NATIVE PLANTATION



SCENIC VIEW OF THE MOUNTAINS



PRE-APPROVED FOR RESORTS

## Actual Site Photos





## Actual Site Photos



SAMRUDDHI EXPRESSWAY









# Actual Site Photos







# Highlights Of Samruddhi Expressway



- A super communication expressway connecting Nagpur to Mumbai and the hinterland of Maharashtra with the port in Mumbai and the multi-modal cargo hub in Nagpur.
- Expected Date of Completion: October 2021
- Travel time to reduce by 1/3rd
- Will provide a growth impetus to the 24 districts along the Mahamarg.
- Igatpuri will benefit from an influx of Tourists due to the connectivity with different districts.
- Igatpuri and surrounding areas also have potential for w