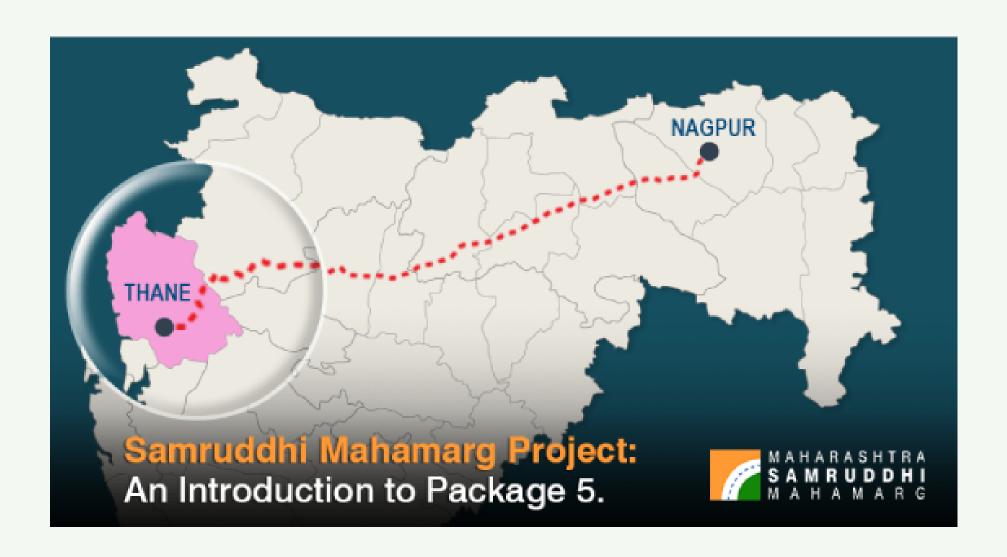

# Highlights Of Samruddhi Expressway

- A super communication expressway connecting Nagpur to Mumbai and the hinterland of Maharashtra with the port in Mumbai and the multi-modal cargo hub in Nagpur.
- Expected Date of Completion: October 2021
- Travel time to reduce by 1/3rd
- Will provide a growth impetus to the 24 districts along the Mahamarg.
- Igatpuri will benefit from an influx of Tourists due to the connectivity with different districts.
- Igatpuri and surrounding areas also have potential for warehousing and other allied businesses connecting Mumbai & Nagpur.