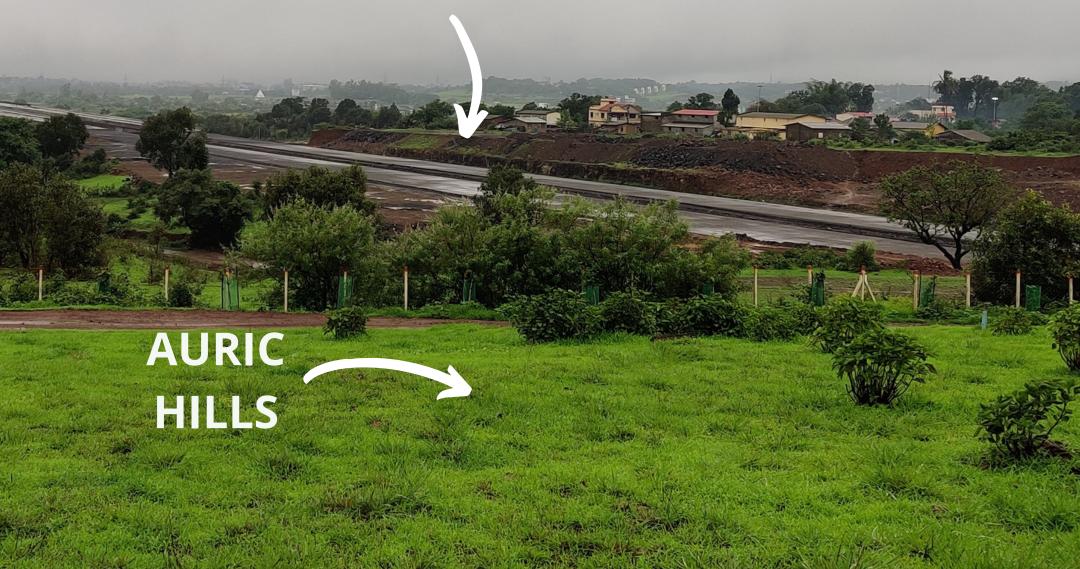

## Actual Site Photos

SAMRUDDHI EXPRESSWAY

# Highlights Of Samruddhi Expressway

- A super communication expressway connecting Nagpur to Mumbai and the hinterland of Maharashtra with the port in Mumbai and the multi-modal cargo hub in Nagpur.
- Expected Date of Completion: October 2021
- Travel time to reduce by 1/3rd
- Will provide a growth impetus to the 24 districts along the Mahamarg.
- Igatpuri will benefit from an influx of Tourists due to the connectivity with different districts.
- Igatpuri and surrounding areas also have potential for warehousing and other allied businesses connecting Mumbai & Nagpur.