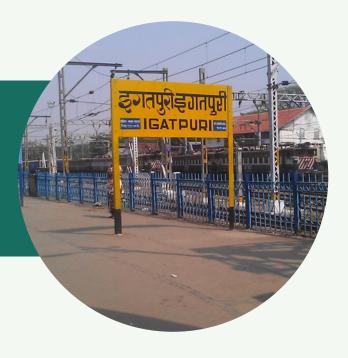

## PERFECTLY POSITIONED BETWEEN MUMBAI, NASHIK & SHIRDI

RAILWAY CONNECTIVITY VIA MUMBAI, NASHIK & IGATPURI JUNCTION

ROAD CONNECTIVITY VIA
SAMRUDDHI & NH3

FLIGHT CONNECTIVITY VIA MUMBAI, NASHIK & SHIRDI AIRPORTS