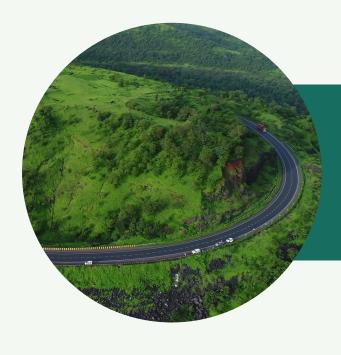

## Actual Site Photos

SAMRUDDHI EXPRESSWAY

# Highlights Of Samruddhi Expressway

- A super communication expressway connecting Nagpur to Mumbai and the hinterland of Maharashtra with the port in Mumbai and the multi-modal cargo hub in Nagpur.
- Expected Date of Completion: October 2021
- Travel time to reduce by 1/3rd
- Will provide a growth impetus to the 24 districts along the Mahamarg.
- Igatpuri will benefit from an influx of Tourists due to the connectivity with different districts.
- Igatpuri and surrounding areas also have potential for warehousing and other allied businesses connecting Mumbai & Nagpur.