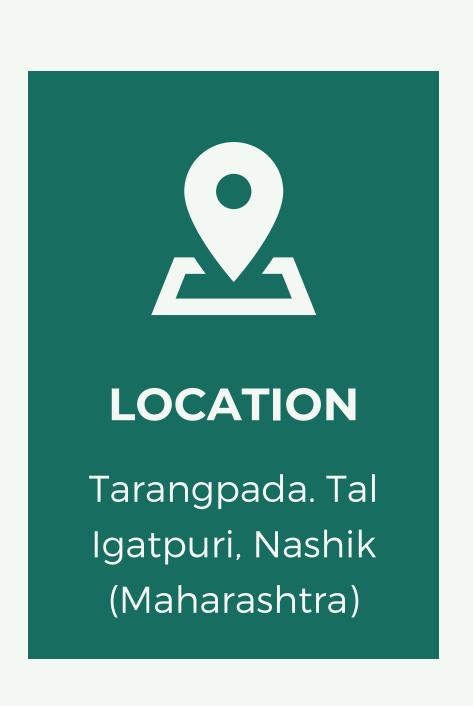

# Why Invest in Igatpuri?

## TOURISM EPICENTER OF MAHARASHTRA





## PERFECTLY POSITIONED BETWEEN MUMBAI, NASHIK & SHIRDI

RAILWAY CONNECTIVITY VIA MUMBAI, NASHIK & IGATPURI JUNCTION





ROAD CONNECTIVITY VIA
SAMRUDDHI & NH3

FLIGHT CONNECTIVITY VIA MUMBAI, NASHIK & SHIRDI AIRPORTS



#### Project Details









### Project Highlights



4 SIDE COMPOUND WALL



INTERNAL WBM ROADS



STREET LIGHTS



AMPLE NATIVE PLANTATION



SCENIC VIEW OF THE MOUNTAINS



PRE-APPROVED FOR RESORTS

## Actual Site Photos





## Actual Site Photos



SAMRUDDHI EXPRESSWAY









# Actual Site Photos







# Highlights Of Samruddhi Expressway



- A super communication expressway connecting Nagpur to Mumbai and the hinterland of Maharashtra with the port in Mumbai and the multi-modal cargo hub in Nagpur.
- Expected Date of Completion: October 2021
- Travel time to reduce by 1/3rd
- Will provide a growth impetus to the 24 districts along the Mahamarg.
- Igatpuri will benefit from an influx of Tourists due to the connectivity with different districts.
- Igatpuri and surrounding areas also have potential for